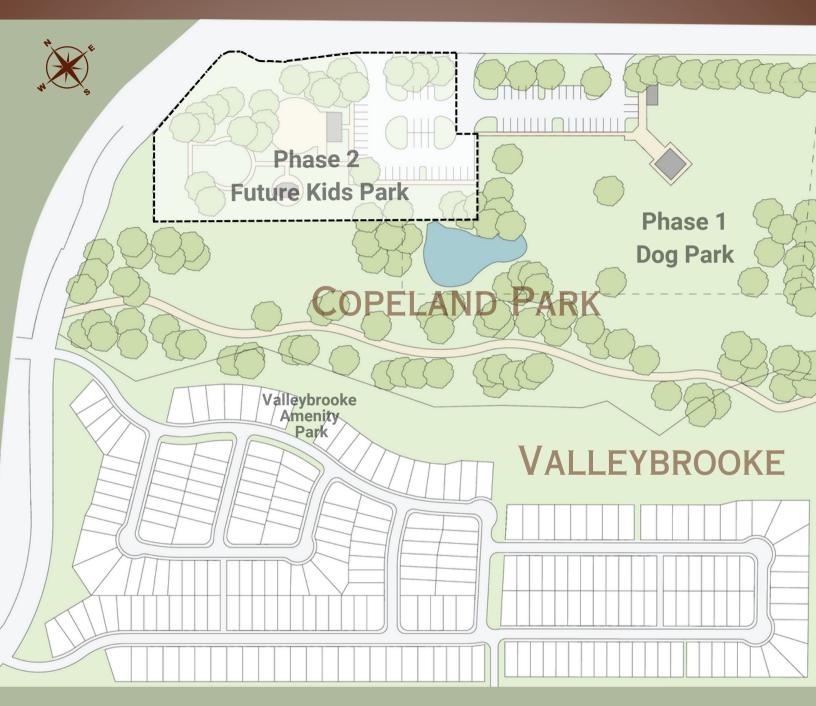

## **Valleybrooke Amenites**

Valleybrooke Amenity Park

- Resident Pavillion
- Fire Pit & Picnic Area
- Cornhole Area
- Open Space

## **Copeland Park**

**Copeland Park Amenities** 

- · Mesquite's Largest Dog Park
- Future Kids Park
  - Playground
  - Trail System

Map not to scale. This community map is for illustration purposes only, based upon current development concepts, which are subject to change without notice. No guarantee is made that the features depicted will be built, or, if built, will be as depicted